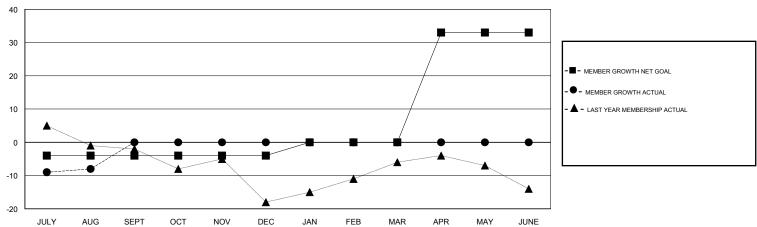

## GOALS AND ACTUAL MEMBERS CUMULATIVE

| DROPPED CLUBS: 0  DROPPED MEMBERS |    | 6 CLUBS OF 54 ADDED 1 OR MORE NEW MEMBERS | GENDER DISTRIBUTION  MALE 807 (75.28%)  FEMALE 265 (24.72%)  Women Percentage Fiscal Year Goal: 26% |     |
|-----------------------------------|----|-------------------------------------------|-----------------------------------------------------------------------------------------------------|-----|
| DECEASED                          | 0  | CLICK HERE FOR CUMULATIVE                 | TOTAL FAMILY UNIT MEMBERS                                                                           | 174 |
| CLUB CANCELLED                    | 0  | MEMBERSHIP DATA                           |                                                                                                     | 00  |
| OTHER                             | 15 |                                           | FAMILY MEMBERS PAYING HALF DUES                                                                     | 88  |
| TOTAL                             | 15 |                                           |                                                                                                     |     |