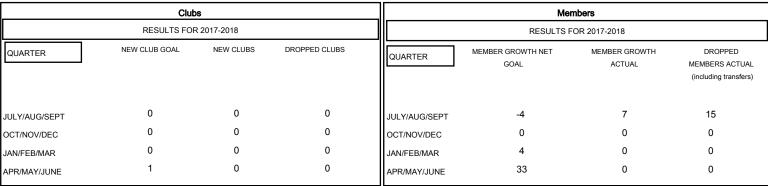

## MONTHLY MEMBERSHIP PROGRESS REPORT

## District 105 E

Results as of: 08/31/2017

# GMT: JOOST PAIJMANS LOCATION ENGLAND GMT CA



#### GOALS AND ACTUAL NEW CLUBS CUMULATIVE



## GOALS AND ACTUAL MEMBERS CUMULATIVE



| DROPPED CLUBS: 0  DROPPED MEMBERS |    | 6 CLUBS OF 54 ADDED 1 OR MORE NEW MEMBERS | GENDER DISTRIBUTION  MALE 807 (75.28%)  FEMALE 265 (24.72%)  Women Percentage Fiscal Year Goal: 26% |     |
|-----------------------------------|----|-------------------------------------------|-----------------------------------------------------------------------------------------------------|-----|
| DECEASED                          | 0  | CLICK HERE FOR CUMULATIVE                 | TOTAL FAMILY UNIT MEMBERS                                                                           | 174 |
| CLUB CANCELLED                    | 0  | MEMBERSHIP DATA                           |